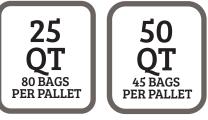

## AVAILABLE BAG SIZES





\*Also available in bulk.

## **PRODUCT USES**

Roses & Nursery Stock, Raised Beds, Containers, Annuals, Perennials

## **DADDY PETE'S** NURSERY

Daddy Pete's Nursery Blend is the same product used by many professional wholesale growers in the Carolina's who are growing woody ornamentals, evergreens, roses, perennials, and mums. It is a heavier mix than our potting mix and it consists of premium aged pine bark fines, Daddy Pete's Composted Cow Manure, perlite, and dolomitic lime. This is the product to use for all outdoor containers, large patio pots, and bedding plants.

This organic blend can be used indoors and outdoors as a regular mix for various types of plants, and this combination of materials will hold moisture well.

## INGREDIENTS

- PREMIUM AGED PINE BARK FINES
- DADDY PETE