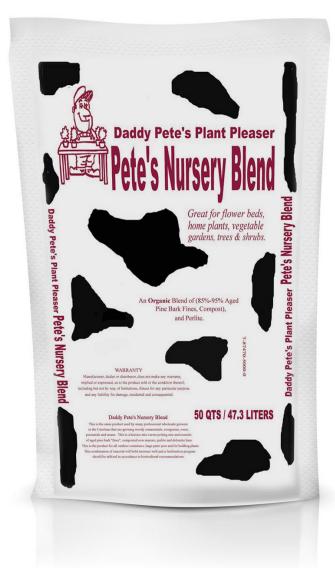

## **DADDY PETE'S** NURSERY

Daddy Pete's Nursery Blend is the same product used by many professional wholesale growers in the Carolina's who are growing woody ornamentals, evergreens, roses, perennials, and mums. It is a heavier mix than our potting mix and it consists of premium aged pine bark fines, Daddy Pete's Composted Cow Manure, perlite, and dolomitic lime. This is the product to use for all outdoor containers, large patio pots, and bedding plants.

This organic blend can be used indoors and outdoors as a regular mix for various types of plants, and this combination of materials will hold moisture well.

## INGREDIENTS

- PREMIUM AGED PINE BARK FINES
- DADDY PETE'S COMPOSTED COW MANURE
- PERLITE
- DOLOMITIC LIME